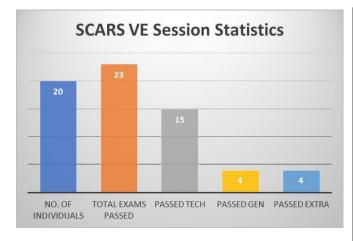

| No. of<br>Individuals | Total<br>Exams<br>Passed | Passed<br>Tech | Passed<br>Gen | Passed<br>Extra |
|-----------------------|--------------------------|----------------|---------------|-----------------|
| 20                    | 23                       | 15             | 4             | 4               |