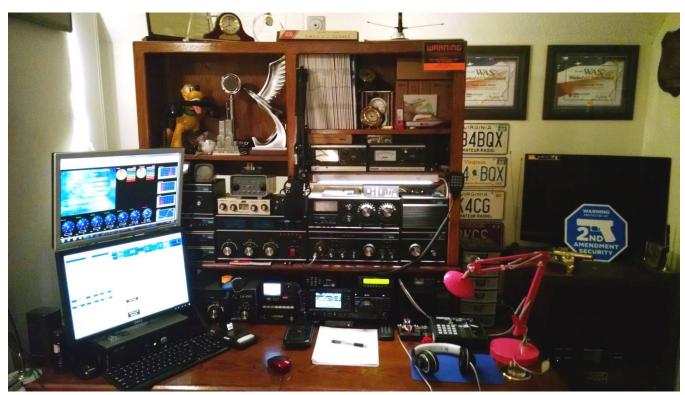

## FEATURED HAM SHACK!

- Retired US Coast Guard Senior Chief Radioman (1963-1984)
- USCG High Speed CW certificate holder (30+ wpm)
- USCG CW Operators Association member
- Zeta Upsilon Tau (ZUT #1217) "CW Forever" member
- ARRL member
- Paulding ARES member
- Past President Silvercomet ARS

#### Station Equipment Shown

- Drake RV7 Remote VFO
- Drake MN2000 KW Antenna Tuner
- Drake L7 2kw Amplifier
- Drake CS7 Coax Switch
- Drake SP7 Speech Processor
- Drake CW75 CW Keyer
- Drake P75 Phone Patch
- Drake MS7 Speaker
- Yaesu FTdx-1200 Transceiver

- Yaesu SP8 Speaker
- LDG Z11/Pro-II Auto Ant. Tuner
- LA1000 600w Amplifier
- HyGain & CDE Ant. Rotator Controls
- Ameritron RCS10 Remote Coax Switch
- Brown Bros. Dual CW Key
- MorseMatic CW Keyer
- \* Yaesu System Fusion Repeater (right cabinet)