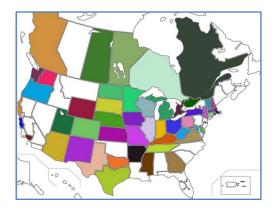

#### K4CGA's Contest Summary Report for WFD

| Total Contacts<br>Total Points =<br>Operating Per-<br>Total Contacts | = 807<br>iod: 2017/01 |       |                | 7/01/29 17:02 |
|----------------------------------------------------------------------|-----------------------|-------|----------------|---------------|
| Band CW                                                              | Phone                 |       |                | %             |
|                                                                      |                       |       |                |               |
| 80 (                                                                 | ) 12                  | 0     | 12             | 4             |
| 40 (                                                                 | ) 224                 | 0     | 224            | 83            |
| 20 0                                                                 | ) 33                  | 0     | 33             | 12            |
|                                                                      |                       |       |                |               |
| Total (                                                              | 269                   | 0     | 269            | 100           |
| Total Contacts<br>Total Contacts<br>Total Contacts                   | by State              | Prov: | = 35           |               |
| Country                                                              | - <b>j j</b>          | Tot   | al %           | ,             |
| J<br>                                                                |                       |       |                |               |
| USA<br>Canada                                                        |                       | 2     | 256 95<br>13 5 |               |

#### K4BBH's Contest Summary Report for WFD

Total Contacts = 132 Total Points = 396

Operating Period: 2017/01/28 19:08 - 2017/01/29 18:54

Total Contacts by Band and Mode:

| Band                                                                   | CW   | Phone      | Dig              | Total                                | %   |
|------------------------------------------------------------------------|------|------------|------------------|--------------------------------------|-----|
|                                                                        |      |            |                  |                                      |     |
| 80                                                                     | 0    | 34         | 0                | 34                                   | 26  |
| 40                                                                     | 0    | 14         | 0                | 14                                   | 11  |
| 20                                                                     | 0    | 84         | 0                | 84                                   | 64  |
|                                                                        |      |            |                  |                                      |     |
| Total                                                                  | 0    | 132        | 0                | 132                                  | 100 |
| Total Cont<br>Total Cont<br>Total Cont<br>Country<br><br>USA<br>Canada | acts | by State \ | Prov:<br>:<br>To | = 42<br>tal %<br><br>115 87<br>17 13 |     |