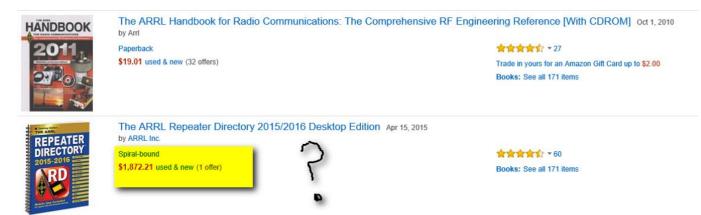

- PINGJOCKEY is still up and running. Great site for digital schedules & spots on 50 MHZ and above. <u>http://www.pingjockey.net/cgi-bin/pingtalk</u>
- AMAZON sells an ARRL REPEATER Directory for \$1,872.21. WOW!