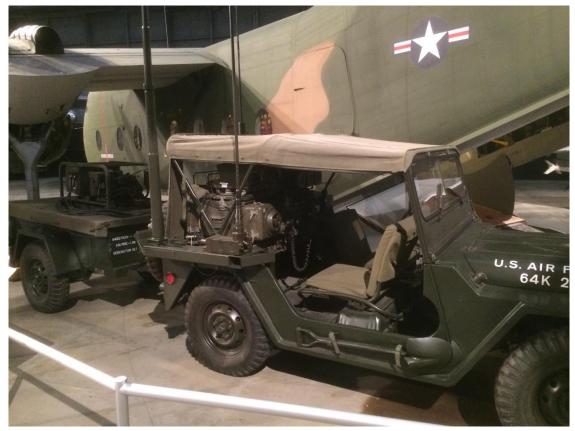

### While attending Hamvention 2016, I made a side trip to the Air Force Museum and snapped the below picture of the ultimate self-contained field day mobile!

#### -Larry, K4LDC

Museum text follows:

The commitment of American forces to combat in South Vietnam created an urgent need for radio communications between air and ground forces, which used different radios. In response, the U.S. Air Force Electronic Systems Division developed the AN/MRC-108 in 1965 for use by USAF personnel operating on the ground. Mounted on a Ford M151-A1 Jeep, this rugged communications system included high frequency (HF), ultra-high frequency (UHF), very high frequency (VHF), and VHF FM radios. It coordinated with the Direct Air Support Center with requests for immediate air support, airborne forward air controllers (FACs), strike aircraft, cargo planes, helicopters and ground forces. The M416 trailer carried antennas, rations, supplies and a gasoline-powered generator for operations at fixed locations.

In the close air support role, an enlisted ROMAD (Radio Operator, Maintainer and Driver) drove the jeep and maintained the radios while the FAC, who was a pilot, directed the aircraft striking enemy targets. In its airlift support role, the enlisted Combat Control Team (CCT) guided airdrops and airfield operations from unimproved runways. If necessary, such as during the siege of Khe Sanh when they directed the airlift operations that kept the outpost supplied, the CCT could also direct close air support strikes.