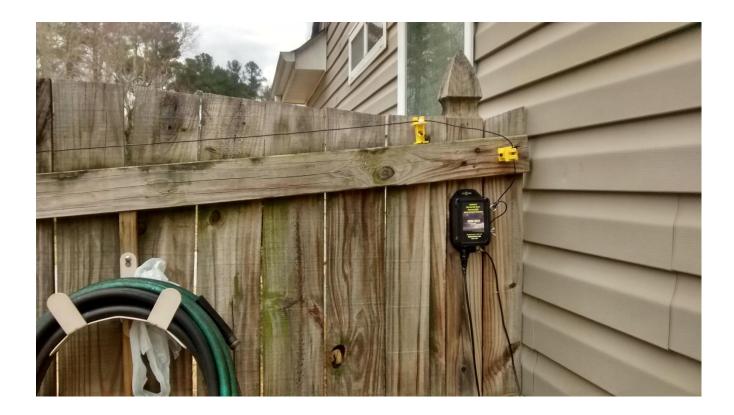

### **NEED A HIDDEN ANTENNA?**

Ask James, KM4IKO how his End Fed Long Wire (EFLW) made by MYANTENNA works? It is 130 feet long and wraps around his backyard fence and operates on 80-10m. Notice the yellow "electric fence wire" stand-offs purchased at Tractor Supply. They worked well and come in various sizes/shapes and are pretty cheap. Not shown is the <u>Copper Ground Rod</u> driven into the ground below the Balun box next to the house. It is connected to both his balun and equipment. <u>http://myantennas.com/wp/</u>