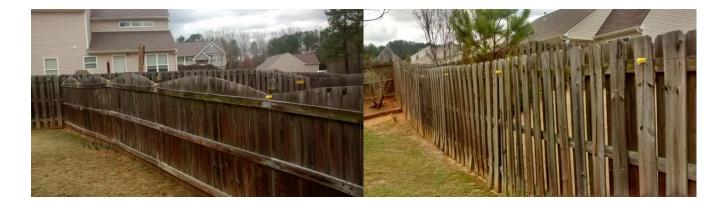

### **NEED A HIDDEN ANTENNA?**

Ask James, KM4IKO how his End Fed Long Wire (EFLW) made by MYANTENNA works? It is 130 feet long and wraps around his backyard fence and operates on 80-10m. Notice the yellow "electric fence wire" stand-offs purchased at Tractor Supply. They worked well and come in various sizes/shapes and are pretty cheap. Not shown is the <u>Copper Ground Rod</u> driven into the ground below the Balun box next to the house. It is connected to both his balun and equipment. <u>http://myantennas.com/wp/</u>