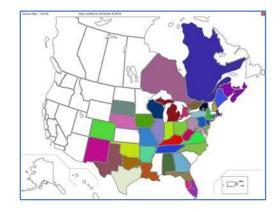

#### K4CGA's Contest Summary Report for WFD

| Total Contacts<br>Total Points =<br>Operating Per-<br>Total Contacts | = 807<br>iod: 2017/01 |       |                | 7/01/29 17:02 |
|----------------------------------------------------------------------|-----------------------|-------|----------------|---------------|
| Band CW                                                              | Phone                 |       |                | %             |
|                                                                      |                       |       |                |               |
| 80 (                                                                 | ) 12                  | 0     | 12             | 4             |
| 40 (                                                                 | ) 224                 | 0     | 224            | 83            |
| 20 0                                                                 | ) 33                  | 0     | 33             | 12            |
|                                                                      |                       |       |                |               |
| Total (                                                              | 269                   | 0     | 269            | 100           |
| Total Contacts<br>Total Contacts<br>Total Contacts                   | by State              | Prov: | = 35           |               |
| Country                                                              | - <b>j j</b>          | Tot   | al %           | ,             |
| J<br>                                                                |                       |       |                |               |
| USA<br>Canada                                                        |                       | 2     | 256 95<br>13 5 |               |

#### K4BBH's Contest Summary Report for WFD

Total Contacts = 132 Total Points = 396

Operating Period: 2017/01/28 19:08 - 2017/01/29 18:54

Total Contacts by Band and Mode:

| Band                                                                   | CW   | Phone      | Dig              | Total                                | %   |
|------------------------------------------------------------------------|------|------------|------------------|--------------------------------------|-----|
|                                                                        |      |            |                  |                                      |     |
| 80                                                                     | 0    | 34         | 0                | 34                                   | 26  |
| 40                                                                     | 0    | 14         | 0                | 14                                   | 11  |
| 20                                                                     | 0    | 84         | 0                | 84                                   | 64  |
|                                                                        |      |            |                  |                                      |     |
| Total                                                                  | 0    | 132        | 0                | 132                                  | 100 |
| Total Cont<br>Total Cont<br>Total Cont<br>Country<br><br>USA<br>Canada | acts | by State \ | Prov:<br>:<br>To | = 42<br>tal %<br><br>115 87<br>17 13 |     |